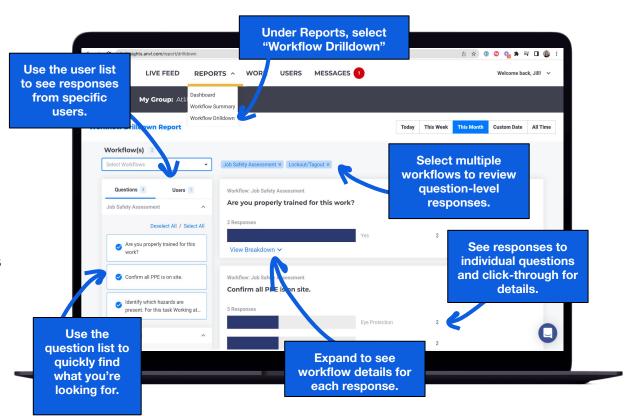

# **Drilldown by Workflow**

### View Breakdown

Questions? Email support@anvl.com

We welcome your feedback. Email feedback@anvl.com