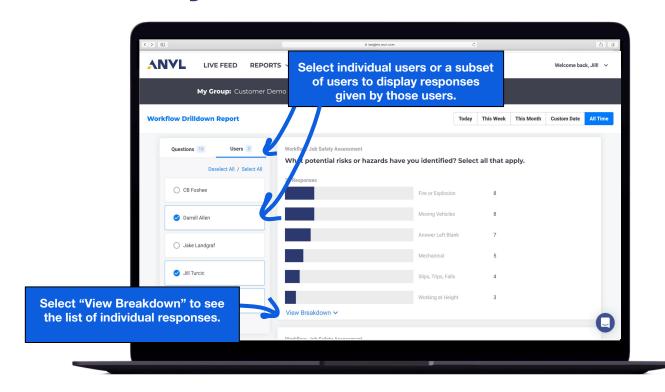

## **Drilldown by User**

**PRO TIP:** Filtering by users is an ideal way for managers to review responses from the team they supervise. Selecting timeframe and an individual user is a great way to provide coaching and prepare for reviews.

### View Breakdown

Questions? Email support@anvl.com

We welcome your feedback. Email feedback@anvl.com