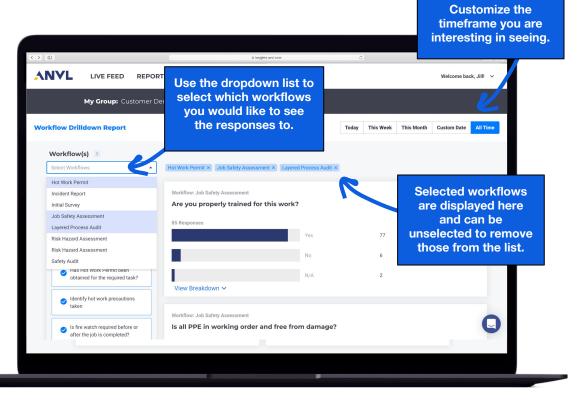

#### **Workflow Drilldown**

May 2022



# **Workflow Drilldown Highlights**

- Quickly find responses to workflow questions so you know where to focus first
- Select multiple workflows for easy access to responses from all of your workflows
- Drilldown down to the user level to see responses from a particular user of subset of users
- See workflows related to the responses and click-through to see details



# **Drilldown by Workflow**





## **Drilldown by User**





**PRO TIP:** Filtering by users is an ideal way for managers to review responses from the team they supervise. Selecting timeframe and an individual user is a great way to provide coaching and prepare for reviews.



### View Breakdown





Questions? Email support@anvl.com

We welcome your feedback. Email feedback@anvl.com