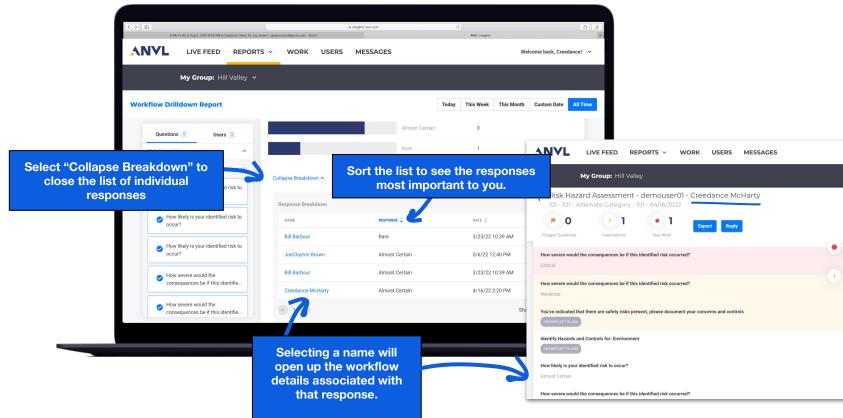

# **Drilldown by Workflow**

### View Breakdown

Questions? Email support@anvl.com

We welcome your feedback. Email feedback@anvl.com