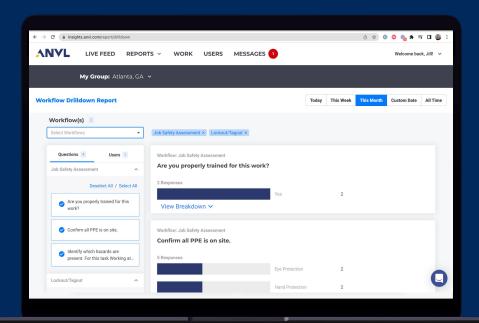

# **Workflow Drilldown Highlights**

- Quickly find responses to workflow questions so you know where to focus first
- Select multiple workflows for easy access to responses from all of your workflows
- Drilldown down to the user level to see responses from a particular user of subset of users
- See workflows related to the responses and click-through to see details

# **Drilldown by Workflow**